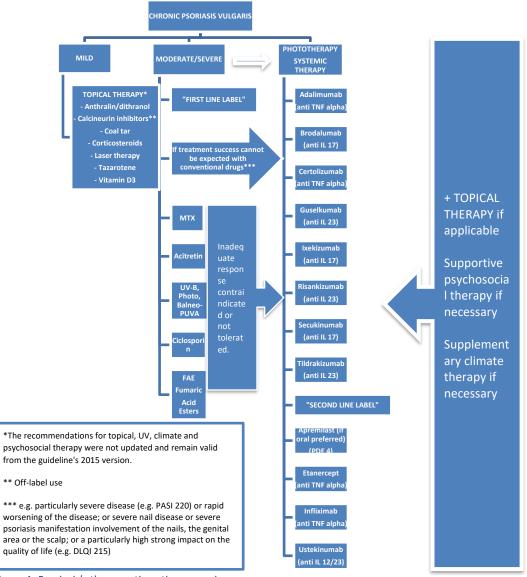

## **Psoriasis**

**CHI Formulary Treatment algorithm** 

Treatment algorithm- December 2023

Supporting treatment algorithms for the clinical management of Psoriasis

<u>Figure 1</u> outlines the **Psoriasis's therapeutic options overview** aimed at addressing the different lines of treatment after thorough review of medical and economic evidence by CHI committees.

Figure 1. Psoriasis's therapeutic options overview

- EuroGuiDerm Guideline on the systemic treatment of Psoriasis vulgaris – Part 1: treatment and monitoring recommendations 2020. For the level of evidence and details on the figures in the algorithm, please refer to the full report.